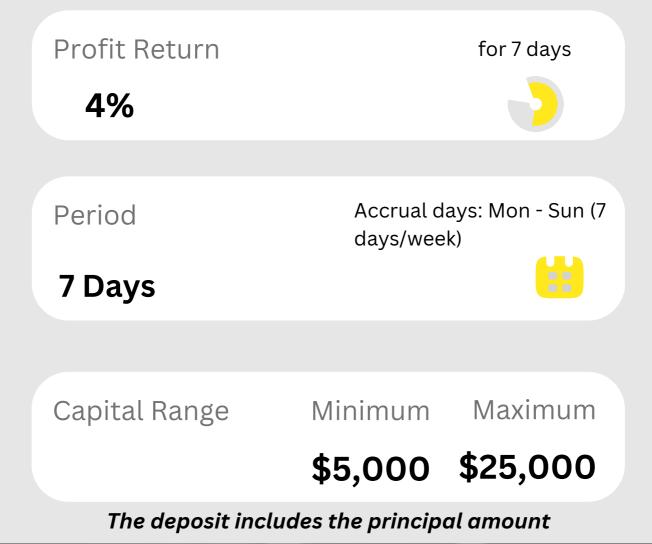

### "Standard Plan"

Invest with Anthony Ross Years of experience: 5+

Greetings! I'm thrilled to provide you with an exclusive investment plan. Today, I bring you an opportunity with a return of 4% for a duration of 20 hours.