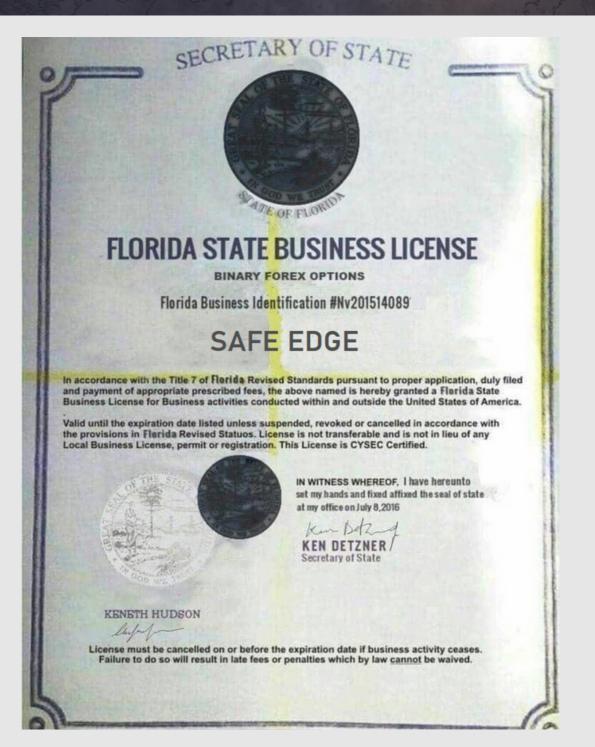

# Can it be confirmed whether Safe-Edge holds official registration?

Safe Edge stands as a thoroughly registered investment corporation with its foundation rooted in the United States. Situated at the following address: 1290 6th Ave 10th fl, New York, NY 10104, United States

# We are Certified