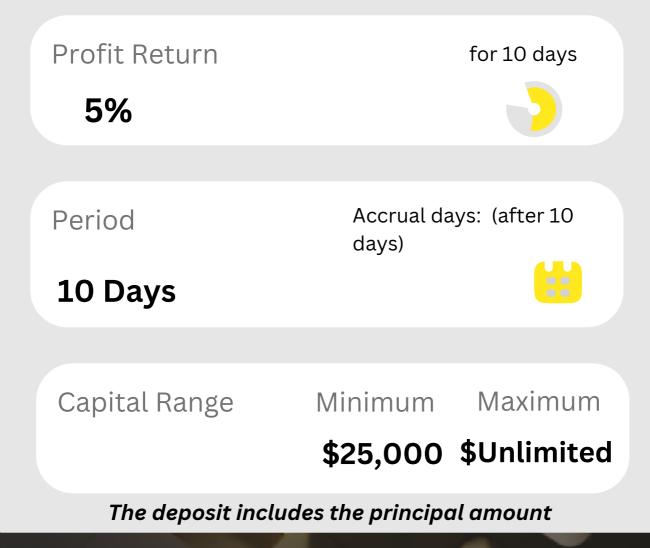

#### Invest with Mia Nelson Years of experience: 7+

Greetings! I'm thrilled to provide you with an exclusive investment plan. Today, I bring you an opportunity with a return of 5% for a duration of 7 Days.