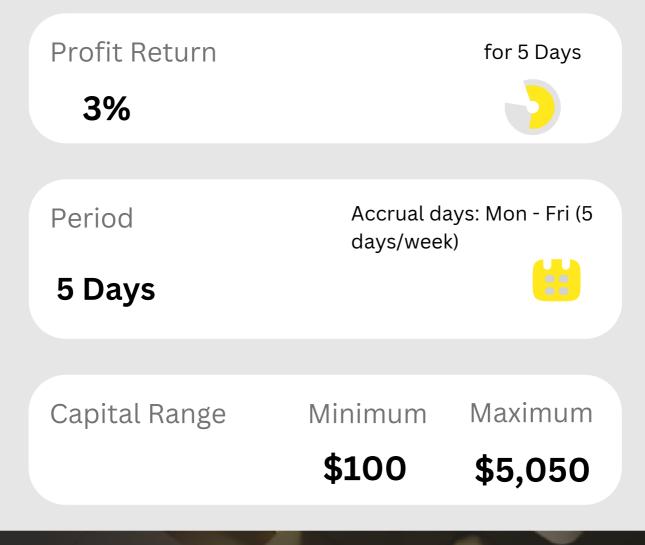

### "Beginner Plan"

Invest with Samuel Stewart Years of experience: 5+

Greetings! I'm thrilled to provide you with an exclusive investment plan. Today, I bring you an opportunity with a return of 3% for a duration of 7 Days.